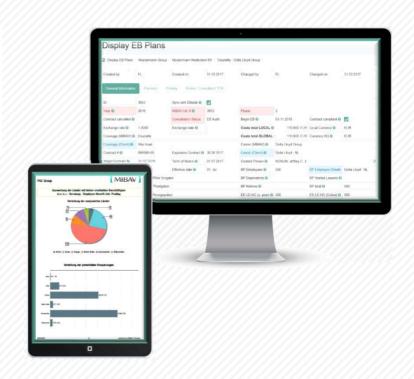

With EBsafe, managing Global Benefits becomes easy. For all EB-plans that have been entered in the system, users select the desired data and create customized reports and graphs, current or historical, even in the largest quantities. Users have access also to strategic modules like the "pooling Iteration" or the "decision memo" as well as benchmarks. The contact details of current providers is also *just one click away*.

Headquarters and each country can access all EB data, by acquiring a license.

ebsafe supports you with flexible options for data analysis. In this analysis, comparisons, time series and more are displayed in your individualized dashboard. This has access to MIBAV's CRM system and displays all information in a condensed form, producing also consistent graphs.