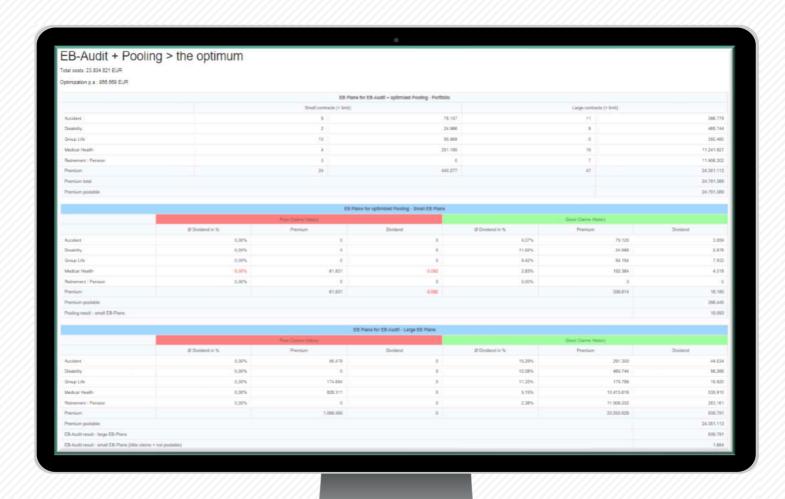

Through **EBsafe** an on-going monitoring is implemented, in different areas and at different levels of your organizational structure. Relationships are made visible and analyzed. The questions "Why has this happened?" and "What is likely to happen?" are in the focus. Based on the findings and correlations, you can schedule RFPs, develop promising strategies, like the pooling iteration and much more.

Now, a cycle begins: you can go for a continuous optimization of your decisions, actions, processes and policies, in a targeted and efficient way, supported by proper analysis and the knowledge that derives from it.