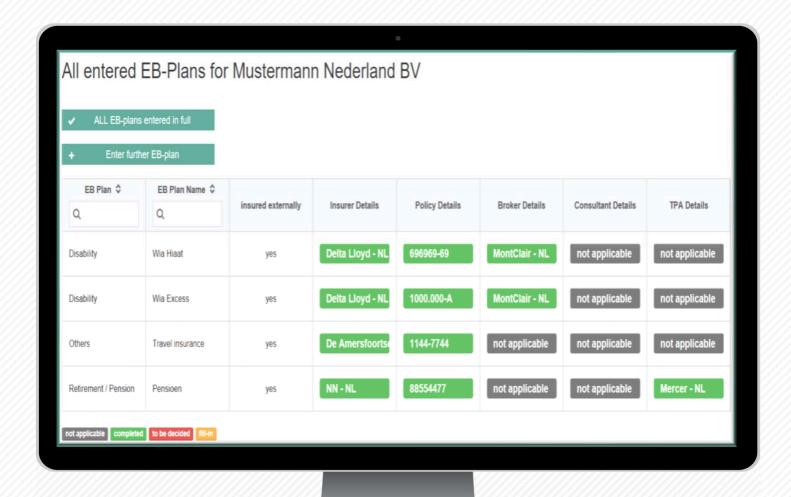

With EBsafe, managing Global Benefits becomes easy. For all EB-plans that have been entered in the system, users select the desired data and create customized reports and graphs, current or historical, even in the largest quantities. Users have access also to strategic modules like the "pooling Iteration" or the "decision memo" as well as benchmarks. The contact details of current providers is also *just one click away*.

All current as well as historic data is made available in **EBsafe**.

All contracts are analyzed and qualified in several steps .

Hereby financing methods as well as services selected, are considered and commented.

Headquarters and each country can access all EB data, by acquiring a license.

ebsafe supports you with flexible options for data analysis. In this analysis, comparisons, time series and more are displayed in your individualized dashboard. This has access to MIBAV's CRM system and displays all information in a condensed form, producing also consistent graphs.