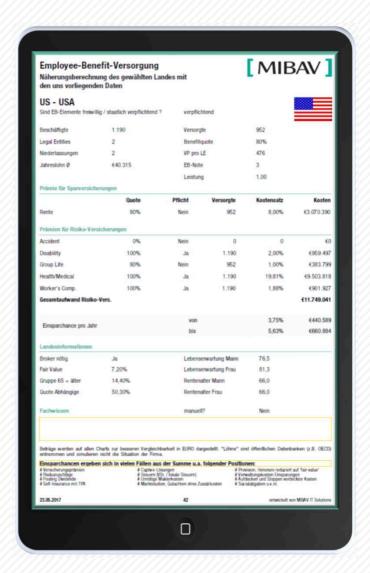

All current as well as historic data is made available in **EBsafe**.

All contracts are analyzed and qualified in several steps .

Hereby financing methods as well as services selected, are considered and commented.

Headquarters and each country can access all EB data, by acquiring a license.

ebsafe supports you with flexible options for data analysis. In this analysis, comparisons, time series and more are displayed in your individualized dashboard. This has access to MIBAV's CRM system and displays all information in a condensed form, producing also consistent graphs.