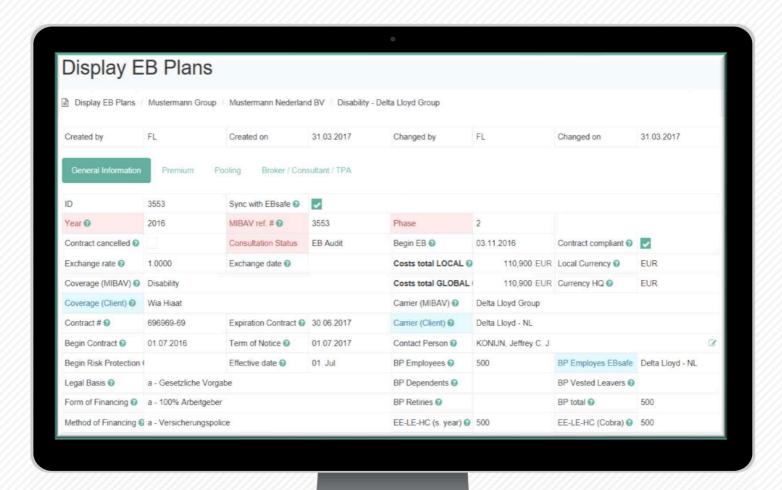

Our customers are perfectly prepared for current and future negotiations, because they have an updated and complete picture of financing and claims of all existing EB-Plans, including a transparent overview of all costs for providers. **EBsafe** users can rely on their data, because these are detailed, updated, commented and undergo a plausibility check through MIBAV. Even budgeting becomes simple, with **EBsafe**.

All current as well as historic data is made available in **EBsafe**.

All contracts are analyzed and qualified in several steps .

Hereby financing methods as well as services selected, are considered and commented.