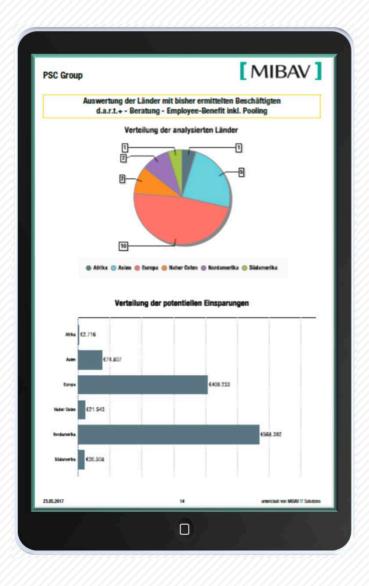

With EBsafe, managing Global Benefits becomes easy. For all EB-plans that have been entered in the system, users select the desired data and create customized reports and graphs, current or historical, even in the largest quantities. Users have access also to strategic modules like the "pooling Iteration" or the "decision memo" as well as benchmarks. The contact details of current providers is also *just one click away*.

Headquarters and each country can access all EB data, by acquiring a license.

ebsafe supports you with flexible options for data analysis. In this analysis, comparisons, time series and more are displayed in your individualized dashboard. This has access to MIBAV's CRM system and displays all information in a condensed form, producing also consistent graphs.