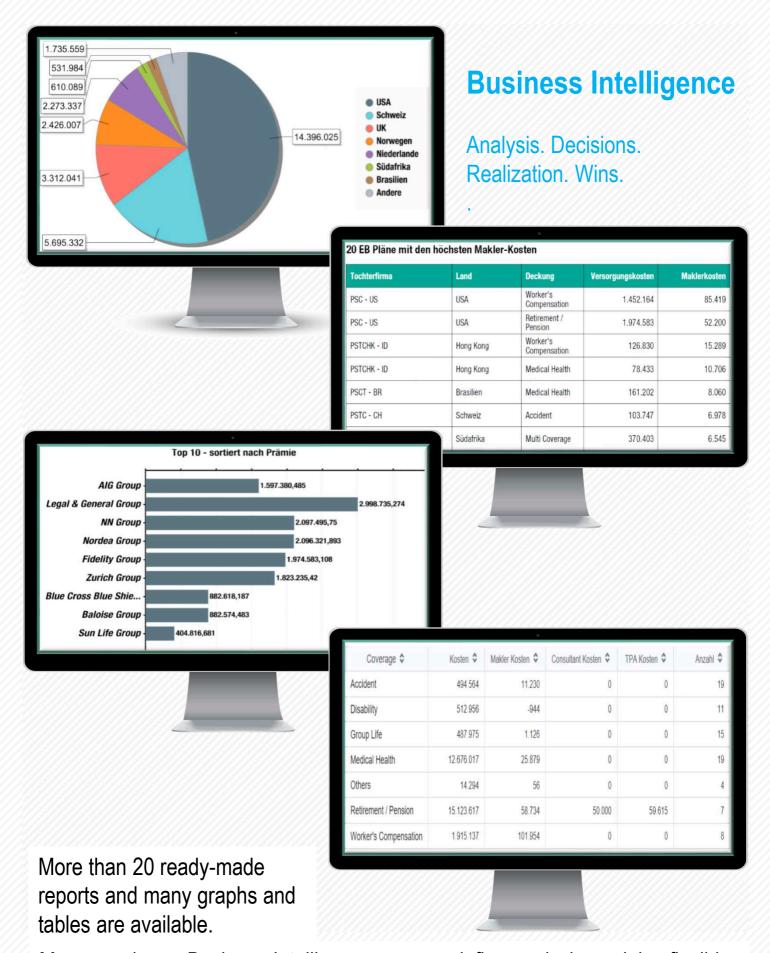

Moreover, in our Business Intelligence you can define analysis modules flexibly by filters, determining series, categories and graphic types

## A basis for your evaluations

With **EBsafe**, all business areas access identical values and information in real time. Which key performance indicators (KPIs) are important for you and which correlations you want to discover, you define in your individual dashboard. By **EBsafe** you get the maximum of information from your data and are able to display a meaningful scoring at the level of the subsidiaries, countries, regions or the entire group with **EBsafe**. **EBsafe** is the bridge to the future.

## Business Intelligence. Important for all management levels

Create one or more dashboards that you make available to specific people depending on your authorization concept. You define the breakdown by topic or evaluation area individually for your company. Data is the gold of the present and the future. With EBsafe, you will recover the data sovereignty over all relevant EB data. Thus transparency and cost optimization become easy!